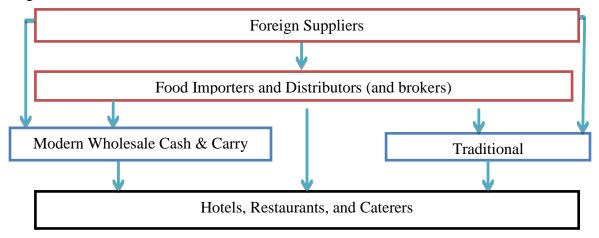

Figure 4: Distribution Chains for Hotels and Restaurants in Morocco

Source: FAS/Rabat

#### SECTION II. ROAD MAP FOR MARKET ENTRY

The network of importers and distributors in this market segment is very limited and many establishments have established supply chain investments and relationships in Europe that are unlikely to change. Some traditional importers and wholesalers provide credit (1-3 months) to hotels and restaurants. While there is little cross-over of importers/distributors among food service and retail, some independent hotels and restaurants do rely on large retailers to source ingredients. For additional information, see the Morocco Exporter Guide.