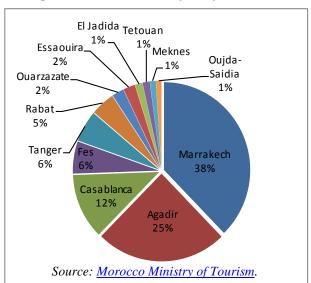

Table 3: Advantages and Challenges Specific to the Moroccan Food Service Market

Figure 1: Hotel Beds by City, 2017

| Advantages                                                   | Challenges                                               |
|--------------------------------------------------------------|----------------------------------------------------------|
| Expanding number and geographic coverage of international    | Still limited market penetration outside Casablanca and  |
| QSRs and sit-down restaurants                                | Marrakech                                                |
| Expanding tourism driving hotel development, which in turn   | Very limited number of importers and distributors active |
| drives supply chain investment to access high-quality, safe  | in this market segment                                   |
| ingredients.                                                 |                                                          |
| Some U.S. ingredients (e.g., beef, poultry, almonds, prunes, | French cuisine owned or inspired cafes, bakeries,        |
| and pulses) fit well with traditional Moroccan cuisine       | restaurants, and hotels dominate the landscape and       |
|                                                              | Moroccan mindset                                         |
| Tolerance of alcohol consumption                             | Market access for U.S. beef, processed eggs.             |

#### **Hotels**

- Morocco's upscale lodging options where imported food are most likely to be present include primarily a mix of European and Moroccan hotel chains and followed by a small set of independent operators.
- In 2017, the total nights spent in tourist accommodation establishments, registered a strong increase of 15% building on an increase during the same period of 2016 (18.3% for non-resident tourists and 7.4% for residents).
- Two tourist destinations, Marrakech and Agadir, generated 63% of the total nights in 2017.
- 11.35 million foreign tourists visited Morocco in 2017, up 10% from 2016; this growth concerns the main issuing markets (France, Spain, and Germany) while the emerging markets such as China and Russia recorded strong growth due to a removal of visa requirements.
- The Ritz-Carlton is constructing a resort in Tamuda Bay, Marriott is planning to open a resort near Agadir in 2019, and Hilton is planning to open its first hotel in Casablanca in 2021 followed by a hotel in Rabat scheduled to open in 2022. These developments could open opportunities for U.S. consumer oriented products and other products catering to high-end tourists.