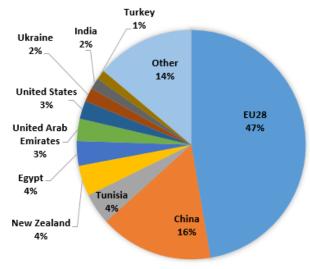

# Imports of Consumer-Oriented Products (2015-2017 Average Imports)

Morocco imported \$1.4 billion worth of consumeroriented agricultural products in 2017. The United States faces stiff competition from the European Union.