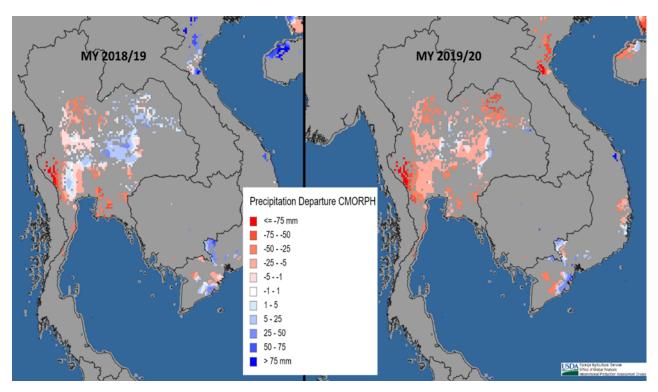

### **1.1 Sugarcane Production**

Sugarcane production in MY2019/20 is forecast at 124 MMT, down 6 percent from MY2018/19's level due to an anticipated lower average yield driven by unfavorable weather conditions during cane tillering and elongation growth stages. According to the Thai Meteorological Department (TMD), precipitation in 2019 was 40-70 percent below average especially during the intensive vegetative growth stage (Figure 1.1.1). Although the dry spell during June - July 2019 had a marginal impact on the harvested area of sugarcane, low precipitation at 20-40 percent below average during May – July 2019 is expected to adversely affect average yield in major cane growing areas in the northeastern region and the central plains (Figure 1.1.2 and Figure 1.1.3). Although the TMD expects that precipitation will be 5-10 percent above average in major cane growing areas during August – September 2019, it is too late for a recovery in average yields.