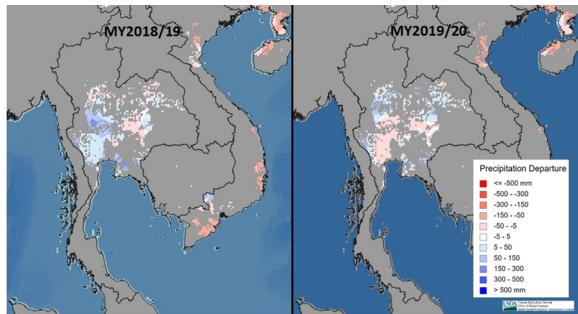

### **1.1 Sugarcane Production**

Sugarcane production in MY2019/20 is forecast at 124 MMT, down 6 percent from MY2018/19's level due to an anticipated lower average yield driven by unfavorable weather conditions during cane tillering and elongation growth stages. According to the Thai Meteorological Department (TMD), precipitation in 2019 was 40-70 percent below average especially during the intensive vegetative growth stage (Figure 1.1.1). Although the dry spell during June - July 2019 had a marginal impact on the harvested area of sugarcane, low precipitation at 20-40 percent below average during May – July 2019 is expected to adversely affect average yield in major cane growing areas in the northeastern region and the central plains (Figure 1.1.2 and Figure 1.1.3). Although the TMD expects that precipitation will be 5-10 percent above average in major cane growing areas during August – September 2019, it is too late for a recovery in average yields.