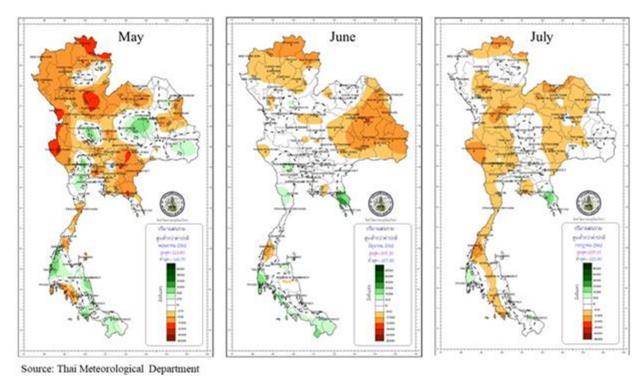

### **1.1 Sugarcane Production**

Sugarcane production in MY2019/20 is forecast at 124 MMT, down 6 percent from MY2018/19's level due to an anticipated lower average yield driven by unfavorable weather conditions during cane tillering and elongation growth stages. According to the Thai Meteorological Department (TMD), precipitation in 2019 was 40-70 percent below average especially during the intensive vegetative growth stage (Figure 1.1.1). Although the dry spell during June - July 2019 had a marginal impact on the harvested area of sugarcane, low precipitation at 20-40 percent below average during May – July 2019 is expected to adversely affect average yield in major cane growing areas in the northeastern region and the central plains (Figure 1.1.2 and Figure 1.1.3). Although the TMD expects that precipitation will be 5-10 percent above average in major cane growing areas during August – September 2019, it is too late for a recovery in average yields.