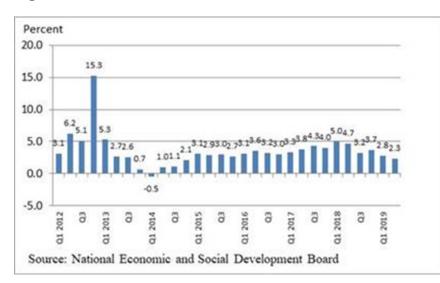

### 2. Consumption

Sugar consumption in MY2018/19 and MY2019/20 remains unchanged at around 2.5 - 2.6 MMT, a level close to MY2017/18. A lack of growth in sugar consumption is in line with the slow growth in the Thai economy. The Bank of Thailand revised its economic growth forecast to 3.3 percent for the whole year of 2019. Accordingly, the National Economic and Social Development Board (NESDB) reported lower growth for the Thai economy than expected (only 2.6 percent in the first half of 2019 (January -

June) (Figure 2.1). In addition, economic growth for 2020 is also revised downward to 3.7 percent, instead of the previously forecasted 3.9 percent.

Figure 2.1: Thai Economic Growth

Sugar consumption in the first half of 2019 totaled 1.4 MMT, down 2.5 percent from the same period in 2018 due to reduced industrial demand for sugar, particularly from food processing manufacturers. Many beverage manufacturers have reacted to the sugar tax, implemented since MY2017/18, by reformulating toward the use of more artificial sweeteners. Demand for sugar from non-alcoholic beverage manufacturers accounts for around a half of total industrial sugar consumption. Reduction in demand for sugar for this product group continues to decline further in MY2018/19 because the government doubled the tax rates in September 2019. To avoid higher taxes, beverage manufacturers have been gradually substituting sweetener for sugar, and as a result, imports of artificial sweetener doubled as compared to the same period in 2018. Additionally, exports of canned and processed pineapple dropped by 9 percent in the first half of 2019 due to uncompetitive prices compared to other key competitors such as the Philippines and Indonesia and an economic slowdown in importing countries such as the United States and the European Union. Canned and processed pineapple account for approximately 20 percent of total canned and processed food exportation. Meanwhile, household consumption, which accounts for 55 percent of total sugar consumption, increased around 7 percent.