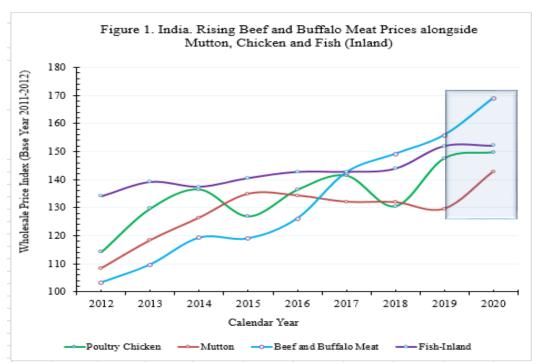

#### **Prices**

After rising by more than 22 percent in the first quarter (Q1) of CY 2020, the wholesale price index (WPI) of beef and buffalo meat had diminished by eight percent in following two months ending June 2020. However, the WPI during January-June 2020 stood firm at 11 percent higher, to goat meat (mutton), which had grown consistently (Figure 1). A short-supply situation for goat meat has underpinned its prices. Conversely, poultry meat WPI fell 10 percent in quarter one (Q1) due to fabricated social media rumors that COVID-19 has zoonotic origins and can spread through poultry meat. Since Q1, poultry meat WPI has recovered and grew 18 percent in Q2, firming up its WPI by nine percent in the first half of CY 2020. However, WPI of inland fish (both capture and aquaculture) dropped 5 percent during the same period.

Source: Ministry of Commerce and Industry, Government of India CY 2020 data in shaded box is from January 2019 to June 2020.