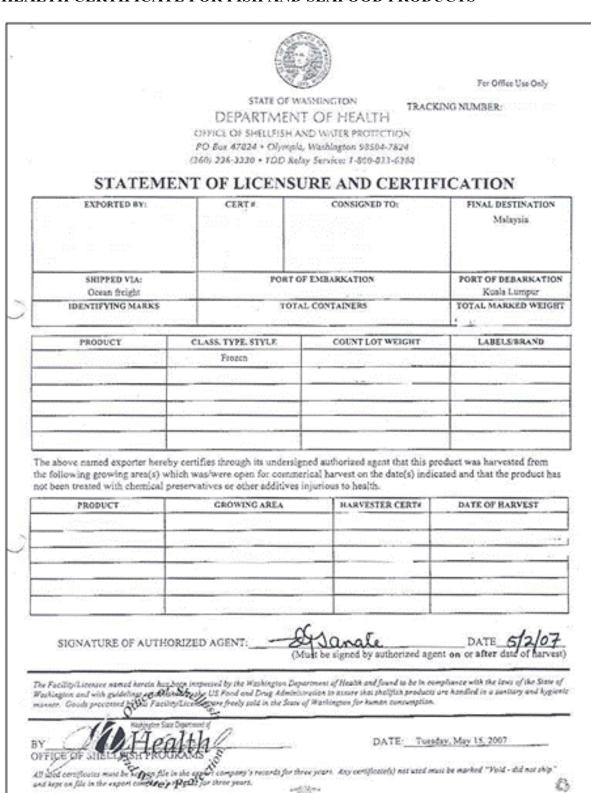

#### Fish:

Each consignment of fish and seafood products shall be accompanied by a health certificate issued by a federal or state health agency.