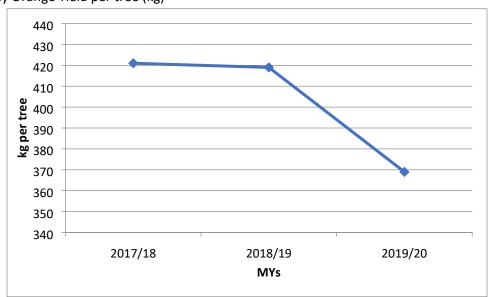

h as electricity, fertilizer and chemicals. The other negative factors for production are irrigation problems and harmful flies such as *Planococcus citri* and Mediterranean fruit fly.



Figure 1. Turkey Orange Production, MY 2017/18-MY 2019/20 Comparison

Source: TurkSTAT, 2020

Shortly after rising COVID-19 patients/deaths in Turkey, orange farm gate selling prices started to increase in April 2020 since citrus demand from the domestic market increased due to its high Vitamin C content, thought to help boost the immune system. The price increase is helpful for orange producers who were experiencing low farm prices for years, despite high retail market prices. The farm price of oranges has increased to 4 Turkish Lira (TL; \$0.57) in April while it was 1 TL (\$0.14) before the pandemic.



Figure 2. Turkey Orange Yield per tree (kg)

Source: TurkSTAT, 2020

### **Consumption:**

With the high input costs, producers believe that they are producing oranges at a very small profit. The gap between the production price at orchards and the selling price at supermarkets in cities is still considered very large. Costs for transportation and storage are considerable. The market price of oranges at supermarkets is 400 percent more than the base price at orchards.

Although consumption seemed to be rising during the spring months of MY 2019/20 due to COVID-19, overall consumption in MY 2019/20 is expected to be lower than the previous year due to lower supply and higher prices. Accordingly, Post decreased the consumption estimate to 1,358 MMT in MY 2019/20.

#### Trade:

In MY 2019/2