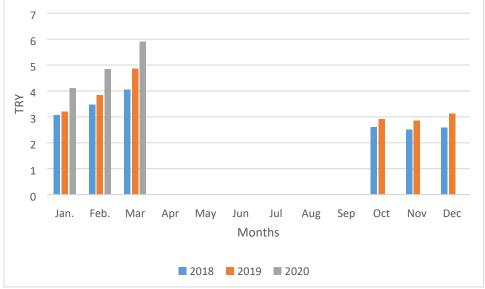

#### Trade:

Grapefruit exports are estimated at 185,000 MT in MY 2019/20 while it was 138,000 MT in MY 2018/19. Turkey exports grapefruits mostly to Russia, Poland and Ukraine. The increase in MY 2019/20 is due to Russia's higher demand from Turkey after Russia closed its borders to China due to the COVID-19 pandemic. Turkey's grapefruit exports have increased 50 percent in January-April 2020 when compared with the same period of the previous season.

Figure 12. Turkey's Grapefruit Exports, MY 2018/19/20 Comparison by Month

Source: Mediterranean Exporters Association, 2020

Table 4: Production, Supply and Distribution Statistics: PSD Grapefruit

| 2017/2018<br>Oct 2017 |                                                            | 2018/2                                                                                                                                                                                                                                                                                                                                                              | 2019                                                                                                                                                                                                                                                                                                                                                                                                                                                                                                                  | 2019/2020                                                                                                                                                                                                                                                                                                                                                                                                                                                                                                                                                                                                                                                                   |                                                                                                                                                                                                                                                                                                                                                                                                                                                                                                                                                                                                                                                                                                                                                                                                                                                     |
|-----------------------|------------------------------------------------------------|---------------------------------------------------------------------------------------------------------------------------------------------------------------------------------------------------------------------------------------------------------------------------------------------------------------------------------------------------------------------|-----------------------------------------------------------------------------------------------------------------------------------------------------------------------------------------------------------------------------------------------------------------------------------------------------------------------------------------------------------------------------------------------------------------------------------------------------------------------------------------------------------------------|-----------------------------------------------------------------------------------------------------------------------------------------------------------------------------------------------------------------------------------------------------------------------------------------------------------------------------------------------------------------------------------------------------------------------------------------------------------------------------------------------------------------------------------------------------------------------------------------------------------------------------------------------------------------------------|-----------------------------------------------------------------------------------------------------------------------------------------------------------------------------------------------------------------------------------------------------------------------------------------------------------------------------------------------------------------------------------------------------------------------------------------------------------------------------------------------------------------------------------------------------------------------------------------------------------------------------------------------------------------------------------------------------------------------------------------------------------------------------------------------------------------------------------------------------|
|                       |                                                            | Oct 2018                                                                                                                                                                                                                                                                                                                                                            |                                                                                                                                                                                                                                                                                                                                                                                                                                                                                                                       | Oct 2019                                                                                                                                                                                                                                                                                                                                                                                                                                                                                                                                                                                                                                                                    |                                                                                                                                                                                                                                                                                                                                                                                                                                                                                                                                                                                                                                                                                                                                                                                                                                                     |
| USDA Official         | New Post                                                   | USDA Official                                                                                                                                                                                                                                                                                                                                                       | New Post                                                                                                                                                                                                                                                                                                                                                                                                                                                                                                              | USDA Official                                                                                                                                                                                                                                                                                                                                                                                                                                                                                                                                                                                                                                                               | New Post                                                                                                                                                                                                                                                                                                                                                                                                                                                                                                                                                                                                                                                                                                                                                                                                                                            |
| 6200                  | 6200                                                       | 6250                                                                                                                                                                                                                                                                                                                                                                | 6250                                                                                                                                                                                                                                                                                                                                                                                                                                                                                                                  | 6350                                                                                                                                                                                                                                                                                                                                                                                                                                                                                                                                                                                                                                                                        | 6350                                                                                                                                                                                                                                                                                                                                                                                                                                                                                                                                                                                                                                                                                                                                                                                                                                                |
| 5300                  | 5300                                                       | 5500                                                                                                                                                                                                                                                                                                                                                                | 5500                                                                                                                                                                                                                                                                                                                                                                                                                                                                                                                  | 5650                                                                                                                                                                                                                                                                                                                                                                                                                                                                                                                                                                                                                                                                        | 5650                                                                                                                                                                                                                                                                                                                                                                                                                                                                                                                                                                                                                                                                                                                                                                                                                                                |
| 1390                  | 1390                                                       | 1200                                                                                                                                                                                                                                                                                                                                                                | 1200                                                                                                                                                                                                                                                                                                                                                                                                                                                                                                                  | 1250                                                                                                                                                                                                                                                                                                                                                                                                                                                                                                                                                                                                                                                                        | 1250                                                                                                                                                                                                                                                                                                                                                                                                                                                                                                                                                                                                                                                                                                                                                                                                                                                |
| 100                   | 100                                                        | 60                                                                                                                                                                                                                                                                                                                                                                  | 60                                                                                                                                                                                                                                                                                                                                                                                                                                                                                                                    | 61                                                                                                                                                                                                                                                                                                                                                                                                                                                                                                                                                                                                                                                                          | 61                                                                                                                                                                                                                                                                                                                                                                                                                                                                                                                                                                                                                                                                                                                                                                                                                                                  |
| 1490                  | 1490                                                       | 1260                                                                                                                                                                                                                                                                                                                                                                | 1260                                                                                                                                                                                                                                                                                                                                                                                                                                                                                                                  | 1311                                                                                                                                                                                                                                                                                                                                                                                                                                                                                                                                                                                                                                                                        | 1311                                                                                                                                                                                                                                                                                                                                                                                                                                                                                                                                                                                                                                                                                                                                                                                                                                                |
| 260                   | 260                                                        | 250                                                                                                                                                                                                                                                                                                                                                                 | 250                                                                                                                                                                                                                                                                                                                                                                                                                                                                                                                   | 300                                                                                                                                                                                                                                                                                                                                                                                                                                                                                                                                                                                                                                                                         | 270                                                                                                                                                                                                                                                                                                                                                                                                                                                                                                                                                                                                                                                                                                                                                                                                                                                 |
| 1                     | 1                                                          | 1                                                                                                                                                                                                                                                                                                                                                                   | 1                                                                                                                                                                                                                                                                                                                                                                                                                                                                                                                     | 2                                                                                                                                                                                                                                                                                                                                                                                                                                                                                                                                                                                                                                                                           | 2                                                                                                                                                                                                                                                                                                                                                                                                                                                                                                                                                                                                                                                                                                                                                                                                                                                   |
| 261                   | 261                                                        | 251                                                                                                                                                                                                                                                                                                                                                                 | 251                                                                                                                                                                                                                                                                                                                                                                                                                                                                                                                   | 302                                                                                                                                                                                                                                                                                                                                                                                                                                                                                                                                                                                                                                                                         | 272                                                                                                                                                                                                                                                                                                                                                                                                                                                                                                                                                                                                                                                                                                                                                                                                                                                 |
| 189                   | 189                                                        | 138                                                                                                                                                                                                                                                                                                                                                                 | 138                                                                                                                                                                                                                                                                                                                                                                                                                                                                                                                   | 170                                                                                                                                                                                                                                                                                                                                                                                                                                                                                                                                                                                                                                                                         | 185                                                                                                                                                                                                                                                                                                                                                                                                                                                                                                                                                                                                                                                                                                                                                                                                                                                 |
| 71                    | 71                                                         | 112                                                                                                                                                                                                                                                                                                                                                                 | 112                                                                                                                                                                                                                                                                                                                                                                                                                                                                                                                   | 131                                                                                                                                                                                                                                                                                                                                                                                                                                                                                                                                                                                                                                                                         | 86                                                                                                                                                                                                                                                                                                                                                                                                                                                                                                                                                                                                                                                                                                                                                                                                                                                  |
| 1                     | 1                                                          | 1                                                                                                                                                                                                                                                                                                                                                                   | 1                                                                                                                                                                                                                                                                                                                                                                                                                                                                                                                     | 1                                                                                                                                                                                                                                                                                                                                                                                                                                                                                                                                                                                                                                                                           | 1                                                                                                                                                                                                                                                                                                                                                                                                                                                                                                                                                                                                                                                                                                                                                                                                                                                   |
| 261                   | 261                                                        | 251                                                                                                                                                                                                                                                                                                                                                                 | 251                                                                                                                                                                                                                                                                                                                                                                                                                                                                                                                   | 302                                                                                                                                                                                                                                                                                                                                                                                                                                                                                                                                                                                                                                                                         | 272                                                                                                                                                                                                                                                                                                                                                                                                                                                                                                                                                                                                                                                                                                                                                                                                                                                 |
|                       | Oct 20  USDA Official 6200 5300 1390 100 1490 260 1 189 71 | Oct 2017           USDA Official         New Post           6200         6200           5300         5300           1390         1390           100         100           1490         1490           260         260           1         1           261         261           189         189           71         71           1         1           1         1 | Oct 2017         Oct 20           USDA Official         New Post         USDA Official           6200         6200         6250           5300         5300         5500           1390         1390         1200           100         100         60           1490         1490         1260           260         260         250           1         1         1           261         261         251           189         189         138           71         71         112           1         1         1 | Oct 2017         Oct 2018           USDA Official         New Post         USDA Official         New Post           6200         6200         6250         6250           5300         5300         5500         5500           1390         1390         1200         1200           100         100         60         60           1490         1490         1260         1260           260         260         250         250           1         1         1         1           261         261         251         251           189         189         138         138           71         71         112         112           1         1         1         1 | Oct 2017         Oct 2018         Oct 20           USDA Official         New Post         USDA Official         New Post         USDA Official           6200         6200         6250         6250         6350           5300         5300         5500         5500         5650           1390         1390         1200         1200         1250           100         100         60         60         61           1490         1490         1260         1260         1311           260         260         250         250         300           1         1         1         1         2           261         261         251         251         302           189         189         138         138         170           71         71         112         112         131           1         1         1         1         1 |