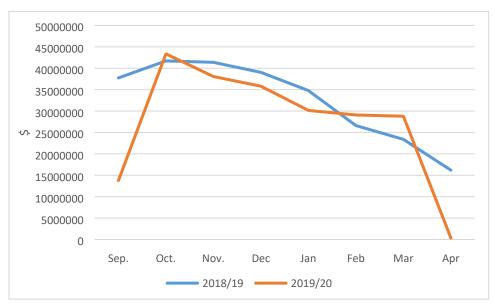

Figure 10. Turkey Lemon Export Comparison in MT for MY 2017/18-MY 2018/19 and MY 2019/20.

Source: Trade Data Monitor, LLC (Note: MY 2019/20 data includes September-April gap)

In MY 2019/20, while Turkish lemon exports have been decreasing in quantity, it is seen that the export value was increasing in February and March until the export restriction was put in place in April 2020.

Figure 11. Turkey Lemon Export USD Value Comparison for MY 2018/19 and MY 2019/20.

Source: Trade Data Monitor, LLC

In MY 2018/19, Turkey exported 576,000 MT of lemons valued at \$272 million. Turkey exports more than half of its total lemon production. For this reason, prices in the domestic market are impacted by any positive or negative changes with exports. Due to a surplus of lemons in storage due to the export restriction, exporters requested MinAF to re-open lemon exports. Otherwise, exporters believe that the losses of producers should be compensated. Since most of the demand comes from the Russian market, Turkish exporters have concerns about losing the Russian market because of the export restriction.