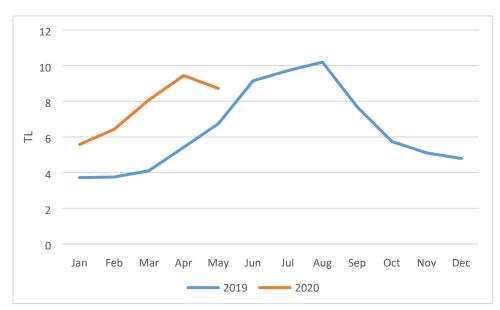

## **Consumption:**

Despite high market prices, lemon consumption in MY 2019/20 is forecast to increase to 532,000 MT, higher than MY 2018/19 (which was 476,000 MT) since the COVID -19 pandemic has increased lemon demand due to its high Vitamin C content. According to the Turkish Statistical Institute, lemon consumption per capita was 6.5 kg in MY 2018/19. Market prices have been decreasing after April 2020 as a result of the Ministry's decision to restrict lemon exports until August 2020. The MinAF's concern was high demand of domestic consumers due to COVID-19 combined with the low yield expectation in MY 2019/20.

Figure 9. Turkish Lemon Prices at the Local Markets, Monthly Comparison by year

Source: TurkSTAT, 2020

However, lemon producers expressed concern that even with lower prices and increased demand, consumption may not actually increase because of restaurants, and cafes being closed, and higher losses could be experienced due to lack of adequate storage for late lemon varieties harvested in January and February, which could not be exported due to the export restriction.