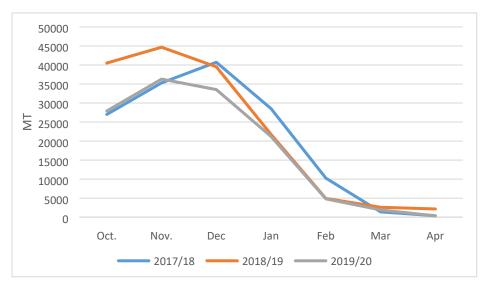

#### Trade:

Grapefruit exports are estimated at 185,000 MT in MY 2019/20 while it was 138,000 MT in MY 2018/19. Turkey exports grapefruits mostly to Russia, Poland and Ukraine. The increase in MY 2019/20 is due to Russia's higher demand from Turkey after Russia closed its borders to China due to the COVID-19 pandemic. Turkey's grapefruit exports have increased 50 percent in January-April 2020 when compared with the same period of the previous season.

Figure 12. Turkey's Grapefruit Exports, MY 2018/19/20 Comparison by Month

Source: Mediterranean Exporters Association, 2020

Table 4: Production, Supply and Distribution Statistics: PSD Grapefruit

| 2017/2018<br>Oct 2017 |                                                            | 2018/2                                                                                                                                                                                                                                                                                                                                                              | 2019                                                                                                                                                                                                                                                                                                                                                                                                                                                                                                                  | 2019/2020                                                                                                                                                                                                                                                                                                                                                                                                                                                                                                                                                                                                                                                                   |                                                                                                                                                                                                                                                                                                                                                                                                                                                                                                                                                                                                                                                                                                                                                                                                                                                     |
|-----------------------|------------------------------------------------------------|---------------------------------------------------------------------------------------------------------------------------------------------------------------------------------------------------------------------------------------------------------------------------------------------------------------------------------------------------------------------|-----------------------------------------------------------------------------------------------------------------------------------------------------------------------------------------------------------------------------------------------------------------------------------------------------------------------------------------------------------------------------------------------------------------------------------------------------------------------------------------------------------------------|-----------------------------------------------------------------------------------------------------------------------------------------------------------------------------------------------------------------------------------------------------------------------------------------------------------------------------------------------------------------------------------------------------------------------------------------------------------------------------------------------------------------------------------------------------------------------------------------------------------------------------------------------------------------------------|-----------------------------------------------------------------------------------------------------------------------------------------------------------------------------------------------------------------------------------------------------------------------------------------------------------------------------------------------------------------------------------------------------------------------------------------------------------------------------------------------------------------------------------------------------------------------------------------------------------------------------------------------------------------------------------------------------------------------------------------------------------------------------------------------------------------------------------------------------|
|                       |                                                            | Oct 2018                                                                                                                                                                                                                                                                                                                                                            |                                                                                                                                                                                                                                                                                                                                                                                                                                                                                                                       | Oct 2019                                                                                                                                                                                                                                                                                                                                                                                                                                                                                                                                                                                                                                                                    |                                                                                                                                                                                                                                                                                                                                                                                                                                                                                                                                                                                                                                                                                                                                                                                                                                                     |
| USDA Official         | New Post                                                   | USDA Official                                                                                                                                                                                                                                                                                                                                                       | New Post                                                                                                                                                                                                                                                                                                                                                                                                                                                                                                              | USDA Official                                                                                                                                                                                                                                                                                                                                                                                                                                                                                                                                                                                                                                                               | New Post                                                                                                                                                                                                                                                                                                                                                                                                                                                                                                                                                                                                                                                                                                                                                                                                                                            |
| 6200                  | 6200                                                       | 6250                                                                                                                                                                                                                                                                                                                                                                | 6250                                                                                                                                                                                                                                                                                                                                                                                                                                                                                                                  | 6350                                                                                                                                                                                                                                                                                                                                                                                                                                                                                                                                                                                                                                                                        | 6350                                                                                                                                                                                                                                                                                                                                                                                                                                                                                                                                                                                                                                                                                                                                                                                                                                                |
| 5300                  | 5300                                                       | 5500                                                                                                                                                                                                                                                                                                                                                                | 5500                                                                                                                                                                                                                                                                                                                                                                                                                                                                                                                  | 5650                                                                                                                                                                                                                                                                                                                                                                                                                                                                                                                                                                                                                                                                        | 5650                                                                                                                                                                                                                                                                                                                                                                                                                                                                                                                                                                                                                                                                                                                                                                                                                                                |
| 1390                  | 1390                                                       | 1200                                                                                                                                                                                                                                                                                                                                                                | 1200                                                                                                                                                                                                                                                                                                                                                                                                                                                                                                                  | 1250                                                                                                                                                                                                                                                                                                                                                                                                                                                                                                                                                                                                                                                                        | 1250                                                                                                                                                                                                                                                                                                                                                                                                                                                                                                                                                                                                                                                                                                                                                                                                                                                |
| 100                   | 100                                                        | 60                                                                                                                                                                                                                                                                                                                                                                  | 60                                                                                                                                                                                                                                                                                                                                                                                                                                                                                                                    | 61                                                                                                                                                                                                                                                                                                                                                                                                                                                                                                                                                                                                                                                                          | 61                                                                                                                                                                                                                                                                                                                                                                                                                                                                                                                                                                                                                                                                                                                                                                                                                                                  |
| 1490                  | 1490                                                       | 1260                                                                                                                                                                                                                                                                                                                                                                | 1260                                                                                                                                                                                                                                                                                                                                                                                                                                                                                                                  | 1311                                                                                                                                                                                                                                                                                                                                                                                                                                                                                                                                                                                                                                                                        | 1311                                                                                                                                                                                                                                                                                                                                                                                                                                                                                                                                                                                                                                                                                                                                                                                                                                                |
| 260                   | 260                                                        | 250                                                                                                                                                                                                                                                                                                                                                                 | 250                                                                                                                                                                                                                                                                                                                                                                                                                                                                                                                   | 300                                                                                                                                                                                                                                                                                                                                                                                                                                                                                                                                                                                                                                                                         | 270                                                                                                                                                                                                                                                                                                                                                                                                                                                                                                                                                                                                                                                                                                                                                                                                                                                 |
| 1                     | 1                                                          | 1                                                                                                                                                                                                                                                                                                                                                                   | 1                                                                                                                                                                                                                                                                                                                                                                                                                                                                                                                     | 2                                                                                                                                                                                                                                                                                                                                                                                                                                                                                                                                                                                                                                                                           | 2                                                                                                                                                                                                                                                                                                                                                                                                                                                                                                                                                                                                                                                                                                                                                                                                                                                   |
| 261                   | 261                                                        | 251                                                                                                                                                                                                                                                                                                                                                                 | 251                                                                                                                                                                                                                                                                                                                                                                                                                                                                                                                   | 302                                                                                                                                                                                                                                                                                                                                                                                                                                                                                                                                                                                                                                                                         | 272                                                                                                                                                                                                                                                                                                                                                                                                                                                                                                                                                                                                                                                                                                                                                                                                                                                 |
| 189                   | 189                                                        | 138                                                                                                                                                                                                                                                                                                                                                                 | 138                                                                                                                                                                                                                                                                                                                                                                                                                                                                                                                   | 170                                                                                                                                                                                                                                                                                                                                                                                                                                                                                                                                                                                                                                                                         | 185                                                                                                                                                                                                                                                                                                                                                                                                                                                                                                                                                                                                                                                                                                                                                                                                                                                 |
| 71                    | 71                                                         | 112                                                                                                                                                                                                                                                                                                                                                                 | 112                                                                                                                                                                                                                                                                                                                                                                                                                                                                                                                   | 131                                                                                                                                                                                                                                                                                                                                                                                                                                                                                                                                                                                                                                                                         | 86                                                                                                                                                                                                                                                                                                                                                                                                                                                                                                                                                                                                                                                                                                                                                                                                                                                  |
| 1                     | 1                                                          | 1                                                                                                                                                                                                                                                                                                                                                                   | 1                                                                                                                                                                                                                                                                                                                                                                                                                                                                                                                     | 1                                                                                                                                                                                                                                                                                                                                                                                                                                                                                                                                                                                                                                                                           | 1                                                                                                                                                                                                                                                                                                                                                                                                                                                                                                                                                                                                                                                                                                                                                                                                                                                   |
| 261                   | 261                                                        | 251                                                                                                                                                                                                                                                                                                                                                                 | 251                                                                                                                                                                                                                                                                                                                                                                                                                                                                                                                   | 302                                                                                                                                                                                                                                                                                                                                                                                                                                                                                                                                                                                                                                                                         | 272                                                                                                                                                                                                                                                                                                                                                                                                                                                                                                                                                                                                                                                                                                                                                                                                                                                 |
|                       | Oct 20  USDA Official 6200 5300 1390 100 1490 260 1 189 71 | Oct 2017           USDA Official         New Post           6200         6200           5300         5300           1390         1390           100         100           1490         1490           260         260           1         1           261         261           189         189           71         71           1         1           1         1 | Oct 2017         Oct 20           USDA Official         New Post         USDA Official           6200         6200         6250           5300         5300         5500           1390         1390         1200           100         100         60           1490         1490         1260           260         260         250           1         1         1           261         261         251           189         189         138           71         71         112           1         1         1 | Oct 2017         Oct 2018           USDA Official         New Post         USDA Official         New Post           6200         6200         6250         6250           5300         5300         5500         5500           1390         1390         1200         1200           100         100         60         60           1490         1490         1260         1260           260         260         250         250           1         1         1         1           261         261         251         251           189         189         138         138           71         71         112         112           1         1         1         1 | Oct 2017         Oct 2018         Oct 20           USDA Official         New Post         USDA Official         New Post         USDA Official           6200         6200         6250         6250         6350           5300         5300         5500         5500         5650           1390         1390         1200         1200         1250           100         100         60         60         61           1490         1490         1260         1260         1311           260         260         250         250         300           1         1         1         1         2           261         261         251         251         302           189         189         138         138         170           71         71         112         112         131           1         1         1         1         1 |