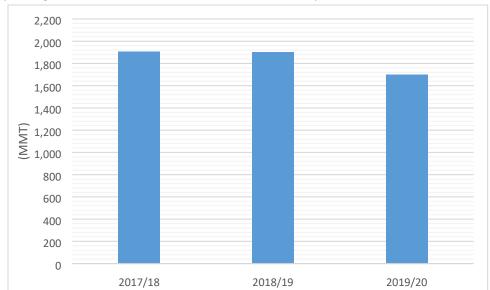

### **Production:**

In MY 2019/20, orange production is estimated to reach 1.7 million MT, which is 10 percent lower than MY 2018/19, due to hot weather conditions in May 2019 during the blooming period of trees. Hot weather negatively affected tree blooming and orange flowers were scorched. However, crop quality was good according to Turkish producers. On the other hand, there has been a high price increase on input costs such as electricity, fertilizer and chemicals. The other negative factors for production are irrigation problems and harmful flies such as *Planococcus citri* and Mediterranean fruit fly.

Figure 1. Turkey Orange Production, MY 2017/18-MY 2019/20 Comparison

Source: TurkSTAT, 2020

Shortly after rising COVID-19 patients/deaths in Turkey, orange farm gate selling prices started to increase in April 2020 since citrus demand from the domestic market increased due to its high Vitamin C content, thought to help boost the immune system. The price increase is helpful for orange producers who were experiencing low farm prices for years, despite high retail market prices. The farm price of oranges has increased to 4 Turkish Lira (TL; \$0.57) in April while it was 1 TL (\$0.14) before the pandemic.