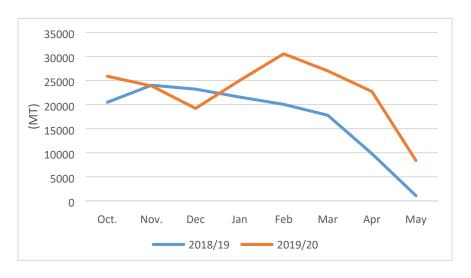

#### Trade:

Grapefruit exports are estimated at 185,000 MT in MY 2019/20 while it was 138,000 MT in MY 2018/19. Turkey exports grapefruits mostly to Russia, Poland and Ukraine. The increase in MY 2019/20 is due to Russia's higher demand from Turkey after Russia closed its borders to China due to the COVID-19 pandemic. Turkey's grapefruit exports have increased 50 percent in January-April 2020 when compared with the same period of the previous season.

Figure 12. Turkey's Grapefruit Exports, MY 2018/19/20 Comparison by Month

Source: Mediterranean Exporters Association, 2020

Table 4: Production, Supply and Distribution Statistics: PSD Grapefruit

| 2017/2018<br>Oct 2017 |                                                            | 2018/2                                                                                                                                                                                                                                                                                                                                                              | 2019                                                                                                                                                                                                                                                                                                                                                                                                                                                                                                                  | 2019/2020                                                                                                                                                                                                                                                                                                                                                                                                                                                                                                                                                                                                                                                                   |                                                                                                                                                                                                                                                                                                                                                                                                                                                                                                                                                                                                                                                                                                                                                                                                                                                     |
|-----------------------|------------------------------------------------------------|---------------------------------------------------------------------------------------------------------------------------------------------------------------------------------------------------------------------------------------------------------------------------------------------------------------------------------------------------------------------|-----------------------------------------------------------------------------------------------------------------------------------------------------------------------------------------------------------------------------------------------------------------------------------------------------------------------------------------------------------------------------------------------------------------------------------------------------------------------------------------------------------------------|-----------------------------------------------------------------------------------------------------------------------------------------------------------------------------------------------------------------------------------------------------------------------------------------------------------------------------------------------------------------------------------------------------------------------------------------------------------------------------------------------------------------------------------------------------------------------------------------------------------------------------------------------------------------------------|-----------------------------------------------------------------------------------------------------------------------------------------------------------------------------------------------------------------------------------------------------------------------------------------------------------------------------------------------------------------------------------------------------------------------------------------------------------------------------------------------------------------------------------------------------------------------------------------------------------------------------------------------------------------------------------------------------------------------------------------------------------------------------------------------------------------------------------------------------|
|                       |                                                            | Oct 2018                                                                                                                                                                                                                                                                                                                                                            |                                                                                                                                                                                                                                                                                                                                                                                                                                                                                                                       | Oct 2019                                                                                                                                                                                                                                                                                                                                                                                                                                                                                                                                                                                                                                                                    |                                                                                                                                                                                                                                                                                                                                                                                                                                                                                                                                                                                                                                                                                                                                                                                                                                                     |
| USDA Official         | New Post                                                   | USDA Official                                                                                                                                                                                                                                                                                                                                                       | New Post                                                                                                                                                                                                                                                                                                                                                                                                                                                                                                              | USDA Official                                                                                                                                                                                                                                                                                                                                                                                                                                                                                                                                                                                                                                                               | New Post                                                                                                                                                                                                                                                                                                                                                                                                                                                                                                                                                                                                                                                                                                                                                                                                                                            |
| 6200                  | 6200                                                       | 6250                                                                                                                                                                                                                                                                                                                                                                | 6250                                                                                                                                                                                                                                                                                                                                                                                                                                                                                                                  | 6350                                                                                                                                                                                                                                                                                                                                                                                                                                                                                                                                                                                                                                                                        | 6350                                                                                                                                                                                                                                                                                                                                                                                                                                                                                                                                                                                                                                                                                                                                                                                                                                                |
| 5300                  | 5300                                                       | 5500                                                                                                                                                                                                                                                                                                                                                                | 5500                                                                                                                                                                                                                                                                                                                                                                                                                                                                                                                  | 5650                                                                                                                                                                                                                                                                                                                                                                                                                                                                                                                                                                                                                                                                        | 5650                                                                                                                                                                                                                                                                                                                                                                                                                                                                                                                                                                                                                                                                                                                                                                                                                                                |
| 1390                  | 1390                                                       | 1200                                                                                                                                                                                                                                                                                                                                                                | 1200                                                                                                                                                                                                                                                                                                                                                                                                                                                                                                                  | 1250                                                                                                                                                                                                                                                                                                                                                                                                                                                                                                                                                                                                                                                                        | 1250                                                                                                                                                                                                                                                                                                                                                                                                                                                                                                                                                                                                                                                                                                                                                                                                                                                |
| 100                   | 100                                                        | 60                                                                                                                                                                                                                                                                                                                                                                  | 60                                                                                                                                                                                                                                                                                                                                                                                                                                                                                                                    | 61                                                                                                                                                                                                                                                                                                                                                                                                                                                                                                                                                                                                                                                                          | 61                                                                                                                                                                                                                                                                                                                                                                                                                                                                                                                                                                                                                                                                                                                                                                                                                                                  |
| 1490                  | 1490                                                       | 1260                                                                                                                                                                                                                                                                                                                                                                | 1260                                                                                                                                                                                                                                                                                                                                                                                                                                                                                                                  | 1311                                                                                                                                                                                                                                                                                                                                                                                                                                                                                                                                                                                                                                                                        | 1311                                                                                                                                                                                                                                                                                                                                                                                                                                                                                                                                                                                                                                                                                                                                                                                                                                                |
| 260                   | 260                                                        | 250                                                                                                                                                                                                                                                                                                                                                                 | 250                                                                                                                                                                                                                                                                                                                                                                                                                                                                                                                   | 300                                                                                                                                                                                                                                                                                                                                                                                                                                                                                                                                                                                                                                                                         | 270                                                                                                                                                                                                                                                                                                                                                                                                                                                                                                                                                                                                                                                                                                                                                                                                                                                 |
| 1                     | 1                                                          | 1                                                                                                                                                                                                                                                                                                                                                                   | 1                                                                                                                                                                                                                                                                                                                                                                                                                                                                                                                     | 2                                                                                                                                                                                                                                                                                                                                                                                                                                                                                                                                                                                                                                                                           | 2                                                                                                                                                                                                                                                                                                                                                                                                                                                                                                                                                                                                                                                                                                                                                                                                                                                   |
| 261                   | 261                                                        | 251                                                                                                                                                                                                                                                                                                                                                                 | 251                                                                                                                                                                                                                                                                                                                                                                                                                                                                                                                   | 302                                                                                                                                                                                                                                                                                                                                                                                                                                                                                                                                                                                                                                                                         | 272                                                                                                                                                                                                                                                                                                                                                                                                                                                                                                                                                                                                                                                                                                                                                                                                                                                 |
| 189                   | 189                                                        | 138                                                                                                                                                                                                                                                                                                                                                                 | 138                                                                                                                                                                                                                                                                                                                                                                                                                                                                                                                   | 170                                                                                                                                                                                                                                                                                                                                                                                                                                                                                                                                                                                                                                                                         | 185                                                                                                                                                                                                                                                                                                                                                                                                                                                                                                                                                                                                                                                                                                                                                                                                                                                 |
| 71                    | 71                                                         | 112                                                                                                                                                                                                                                                                                                                                                                 | 112                                                                                                                                                                                                                                                                                                                                                                                                                                                                                                                   | 131                                                                                                                                                                                                                                                                                                                                                                                                                                                                                                                                                                                                                                                                         | 86                                                                                                                                                                                                                                                                                                                                                                                                                                                                                                                                                                                                                                                                                                                                                                                                                                                  |
| 1                     | 1                                                          | 1                                                                                                                                                                                                                                                                                                                                                                   | 1                                                                                                                                                                                                                                                                                                                                                                                                                                                                                                                     | 1                                                                                                                                                                                                                                                                                                                                                                                                                                                                                                                                                                                                                                                                           | 1                                                                                                                                                                                                                                                                                                                                                                                                                                                                                                                                                                                                                                                                                                                                                                                                                                                   |
| 261                   | 261                                                        | 251                                                                                                                                                                                                                                                                                                                                                                 | 251                                                                                                                                                                                                                                                                                                                                                                                                                                                                                                                   | 302                                                                                                                                                                                                                                                                                                                                                                                                                                                                                                                                                                                                                                                                         | 272                                                                                                                                                                                                                                                                                                                                                                                                                                                                                                                                                                                                                                                                                                                                                                                                                                                 |
|                       | Oct 20  USDA Official 6200 5300 1390 100 1490 260 1 189 71 | Oct 2017           USDA Official         New Post           6200         6200           5300         5300           1390         1390           100         100           1490         1490           260         260           1         1           261         261           189         189           71         71           1         1           1         1 | Oct 2017         Oct 20           USDA Official         New Post         USDA Official           6200         6200         6250           5300         5300         5500           1390         1390         1200           100         100         60           1490         1490         1260           260         260         250           1         1         1           261         261         251           189         189         138           71         71         112           1         1         1 | Oct 2017         Oct 2018           USDA Official         New Post         USDA Official         New Post           6200         6200         6250         6250           5300         5300         5500         5500           1390         1390         1200         1200           100         100         60         60           1490         1490         1260         1260           260         260         250         250           1         1         1         1           261         261         251         251           189         189         138         138           71         71         112         112           1         1         1         1 | Oct 2017         Oct 2018         Oct 20           USDA Official         New Post         USDA Official         New Post         USDA Official           6200         6200         6250         6250         6350           5300         5300         5500         5500         5650           1390         1390         1200         1200         1250           100         100         60         60         61           1490         1490         1260         1260         1311           260         260         250         250         300           1         1         1         1         2           261         261         251         251         302           189         189         138         138         170           71         71         112         112         131           1         1         1         1         1 |