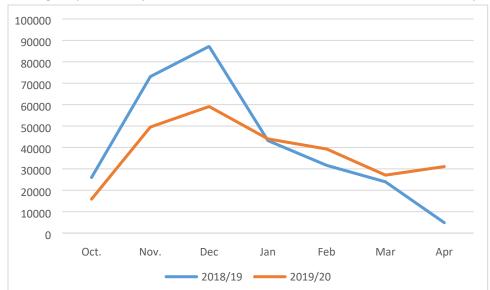

#### Trade:

In MY 2019/20, orange exports are forecast to decrease to 274,000 MT, 8 percent lower than MY 2018/19 despite good quality. Orange exports in the first six months of MY 2019/20 dropped 17 percent when compared with the same period of MY 2018/19. The biggest decrease of orange exports is for the Iraq market due to the COVID-19 pandemic. Orange exports from Turkey to Iraq for the first six months of MY 2019/20 dropped 50 percent since there have been struggles with vehicle transportation between the two neighboring countries due to the immediate precautions taken during the COVID-19 pandemic.

However, orange exports to Russia for the first six months of MY2019/20 have significantly increased up to 30 percent more when compared with the same period of the previous marketing year since Russia closed its borders to China due to the COVID-19 pandemic. China was the biggest exporting country to Russia for fruit and vegetables. Also, Turkish Airlines has worked hard to support cargo shipments during the pandemic period as other commercial flights were canceled, and this has been welcomed by Turkish citrus exporters. Oranges were the third most important citrus product from which Turkey obtained export revenue. The revenue was \$109 million for MY 2018/19.

Sources: Trade Data Monitor, LLC

Figure 3. Turkish Orange Exports, Comparison Table for MY 2018/19 and MY 2019/20, monthly

Sources: Trade Data Monitor, LLC