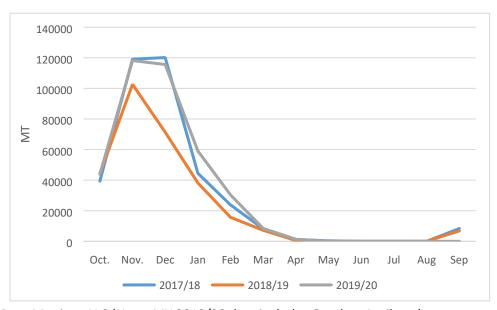

#### Trade:

In MY 2019/20, orange exports are forecast to decrease to 274,000 MT, 8 percent lower than MY 2018/19 despite good quality. Orange exports in the first six months of MY 2019/20 dropped 17 percent when compared with the same period of MY 2018/19. The biggest decrease of orange exports is for the Iraq market due to the COVID-19 pandemic. Orange exports from Turkey to Iraq for the first six months of MY 2019/20 dropped 50 percent since there have been struggles with vehicle transportation between the two neighboring countries due to the immediate precautions taken during the COVID-19 pandemic.

However, orange exports to Russia for the first six months of MY2019/20 have significantly increased up to 30 percent more when compared with the same period of the previous marketing year since Russia closed its borders to China due to the COVID-19 pandemic. China was the biggest exporting country to Russia for fruit and vegetables. Also, Turkish Airlines has worked hard to support cargo shipments during the pandemic period as other commercial flights were canceled, and this has been welcomed by Turkish citrus exporters. Oranges were the third most important citrus product from which Turkey obtained export revenue. The revenue was \$109 million for MY 2018/19.

Chart 1. Turkey's Biggest Export Markets for Oranges, MT

|         | MY 2017/18 | MY 2018/19 | MY 2019/20 |
|---------|------------|------------|------------|
| Iraq    | 196,604    | 118,113    | 60,922     |
| Russia  | 118,878    | 79,734     | 102,818    |
| Ukraine | 35,999     | 27,663     | 33,246     |
| Georgia | 15,851     | 11,061     | 11,523     |
| Romania | 9,632      | 5,818      | 7,824      |

Sources: Trade Data Monitor, LLC

Figure 3. Turkish Orange Exports, Comparison Table for MY 2018/19 and MY 2019/20, monthly

Sources: Trade Data Monitor, LLC