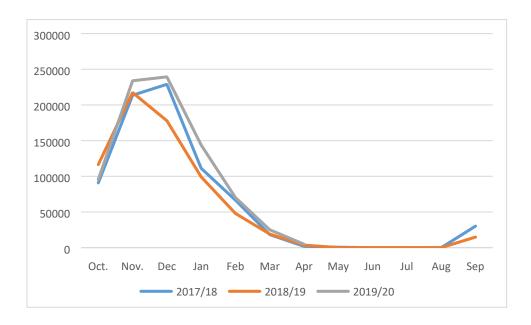

### Trade:

Tangerines are still the top exported product among all citrus exported from Turkey. Turkish tangerine exports started well in MY 2019/20 mostly for exports to Russia and reached 812,595 MT as of April 2020 since Russia has closed its borders to China due to the COVID-19 pandemic. Total tangerine exports are forecast to reach 843,000 MT in MY 2019/20.

Figure 6. Turkey Tangerine Export Comparison in MT for MY 2017/18-MY 2018/19 and MY 2019/20.

Source: Trade Data Monitor, LLC (Note: MY 2019/20 data includes October-April only)

Figure 7. Turkey Tangerine Export Comparison in MT to Russia for MY 2017/18-MY 2018/19 and MY 2019/20.

Source: Trade Data Monitor, LLC (Note: MY 2019/20 data includes October-April gap)

Tangerine exports to Iraq have dramatically decreased because of disputes between Iraqi and Turkish requirements, and struggles with vehicle transportation between the two neighboring countries due to the immediate precautions taken during the COVID-19 pandemic. According to Turkish exporters, Iraq requires

tangerines green and with leaves, but Turkish officials at borders who are checking if products comply with Turkish export requirements have not been allowing that kind of tangerine to be exported.

**Figure 8.** Turkey Tangerine Export Comparison in MT to Iraq for MY 2017/18-MY 2018/19 and MY 2019/20 by months October-April.

Source: Trade Data Monitor, LLC

Tangerine exports in MY 2018/19 were 696,434 MT which is *lower* than Post's estimate and 8 percent lower than MY 2017/18 due to Mediterranean fruit fly in exports and other pest problems which affected quality. The main export markets for Turkish tangerines are Russia, Iraq and Ukraine. According to Turkish citrus exporters, Turkish tangerines are preferred by those countries since tangerines are mostly seedless and thin-skinned. While Turkey exported tangerines valued at \$281 million in MY 2018/19, it has already reached at \$398 million as of April 2020. Exporters believe that export value could reach \$420 million at the end of MY 2019/20 which would be the highest export value among recent years despite low yield expectations.