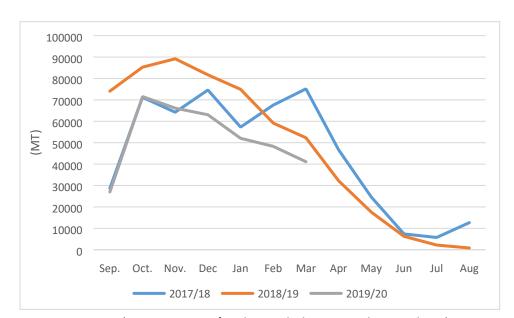

Figure 6. Turkey Tangerine Export Comparison in MT for MY 2017/18-MY 2018/19 and MY 2019/20.

Source: Trade Data Monitor, LLC (Note: MY 2019/20 data includes October-April only)

Figure 7. Turkey Tangerine Export Comparison in MT to Russia for MY 2017/18-MY 2018/19 and MY 2019/20.

Source: Trade Data Monitor, LLC (Note: MY 2019/20 data includes October-April gap)

Tangerine exports to Iraq have dramatically decreased because of disputes between Iraqi and Turkish requirements, and struggles with vehicle transportation between the two neighboring countries due to the immediate precautions taken during the COVID-19 pandemic. According to Turkish exporters, Iraq requires